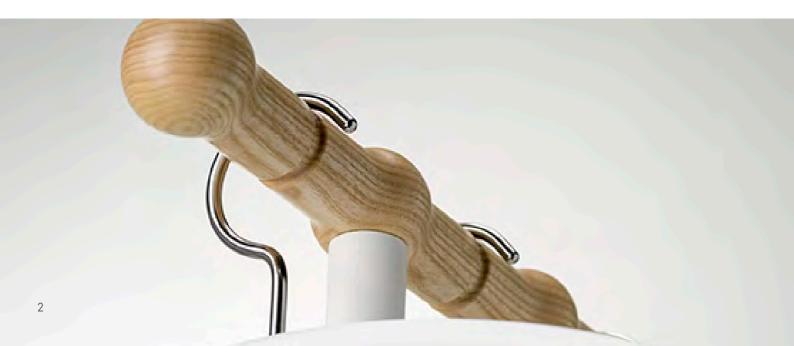

# Furniture industry: Turned and milled parts including matching fittings

- handles
- · legs (round, square) for chairs, tables
- bar stool parts
- supply parts for small furniture
- legs for cabinets and dressers
- complete sockets including metal parts and surface treatment of powder coated metal
- furniture and cover caps
- cable outlets for tables