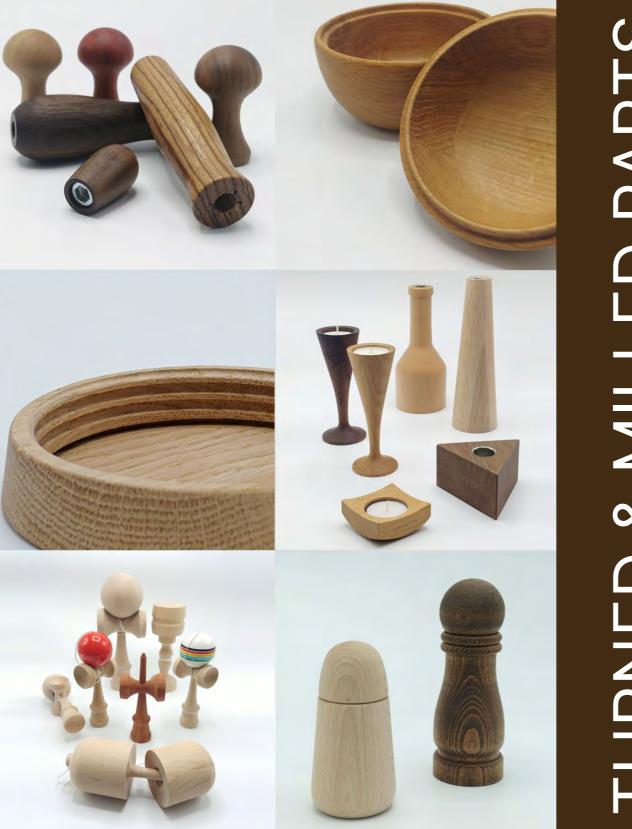

Designed Shapes|Figures|Parts made of wood 2022 TURNED & MILLED PARTS

WE SUPPLY WOOD PERFECTION IN SERIES.

# **Small but Beautiful**

KOLAR offers **lathed parts made of solid wood** from small parts to complete toys in series. Possible product diameters are 5 mm to 450 mm, in lengths 5 mm to 1800 mm, milled parts max.  $900 \times 2600$  mm. Standard in the wood types beech, oak, walnut, maple, ash, cherry, spruce and pine. Other types of wood possible on request.

# Furniture industry: Turned and milled parts including matching fittings

- handles
- · legs (round, square) for chairs, tables
- bar stool parts
- supply parts for small furniture
- legs for cabinets and dressers
- complete sockets including metal parts and surface treatment of powder coated metal
- furniture and cover caps
- cable outlets for tables

### For tables:

- · spice and salt mills
- · lightning, candle holders
- · bowls, plates, trays, serving mats, trivets, chopping boards
- napkin holders, beer mat holders, wooden butter knifes and spoons
- lids for glasses incl. threads, cake stands, split level stands, napkin rings
- · crates and boxes

## Decorative items

Decorative figures with special functions, pencil holders, holders, wooden Christmas baubles, stone pine products, Easter eggs and much more.

# **Sport- and Juggling articles:**

- Kendama
- vovos
- · gymnastic sticks and sticks for fitness equipment

Only wood of best quality is processed.

KOLAR WOOD ELEMENTS

Franz Kolar Ges.m.b.H.
Josef-Strebl-Gasse 8
2345 Brunn/Geb. | AUSTRIA
T +43 2236 317 24
office@kolar.at | www.fkolar.com