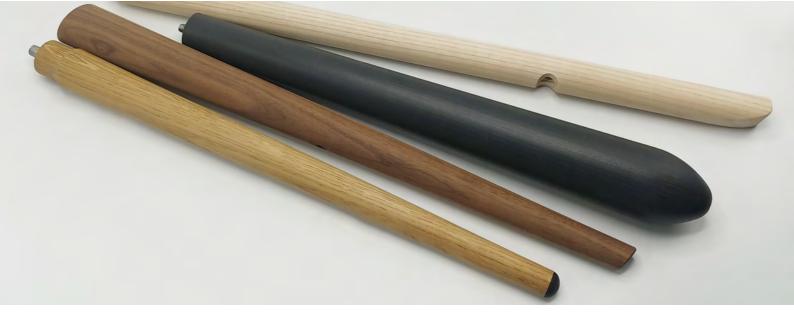

# **Small but Beautiful**

KOLAR offers **lathed parts made of solid wood** from small parts to complete toys in series. Possible product diameters are 5 mm to 450 mm, in lengths 5 mm to 1800 mm, milled parts max.  $900 \times 2600$  mm. Standard in the wood types beech, oak, walnut, maple, ash, cherry, spruce and pine. Other types of wood possible on request.

# Furniture industry: Turned and milled parts including matching fittings

- handles
- · legs (round, square) for chairs, tables
- bar stool parts
- supply parts for small furniture
- legs for cabinets and dressers
- complete sockets including metal parts and surface treatment of powder coated metal
- furniture and cover caps
- cable outlets for tables

# Articles for daily use:

- · tool holders, coils
- brush holders, brushes, shaving brushes (barber accessories)

Stair components such as spindles, columns/posts, cover caps, rods