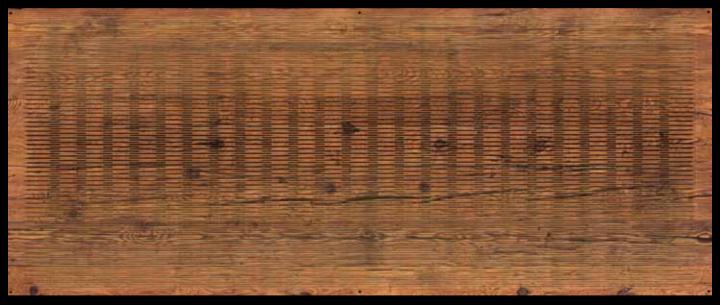

#### Design: Rusty Look

dukta® SONAR, mdf natural raw, printed with the design "Rusty Look" Panel Size: outer dimension 250x125cm, usable area 230x120cm