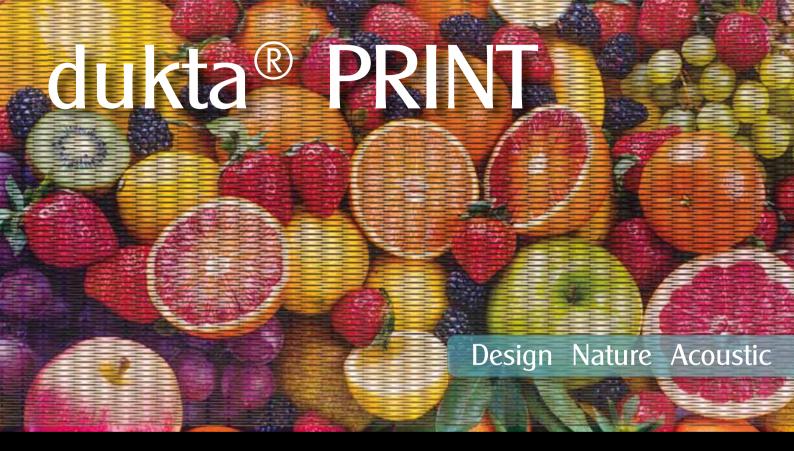

dukta® SONAR, mdf natural raw, printed with the design "Fruit Mix" Panel Size: outer dimension 250x125cm, usable area 230x120cm

#### **Customized Printing**

We also manufacture other designs, according to your wishes. Feel free to contact us!

Please note that the selected design may appear differently to the original image on the shaped dukta® panels and can have colour differences.