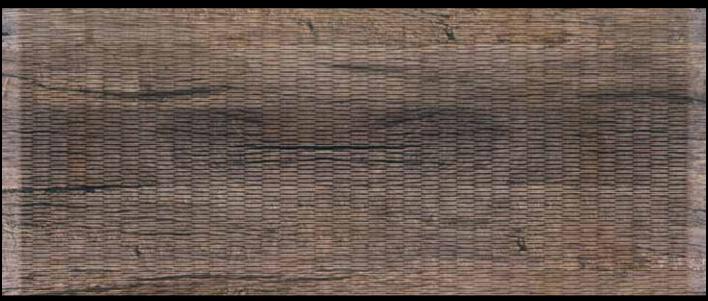

# Design: Reclaimed Lumber Brown

dukta® JANUS, 3-layer panel in spruce raw, printed with the design "Reclaimed Lumber Brown" Panel size: outer dimension 250x102cm, usable area 230x95cm