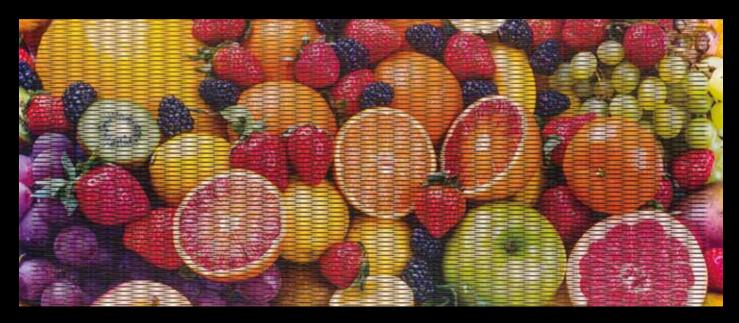

dukta® SONAR, mdf natural raw, printed with the design "Fruit Mix" Panel Size: outer dimension 250x125cm, usable area 230x120cm