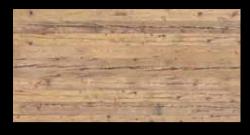

### Design: Reclaimed Lumber Grey

dukta® LINAR, Multiplex Beech Raw, printed with the design "Reclaimed Lumber Grey" Panel Size: outer dimension 250x125cm, usable surface 235x120cm