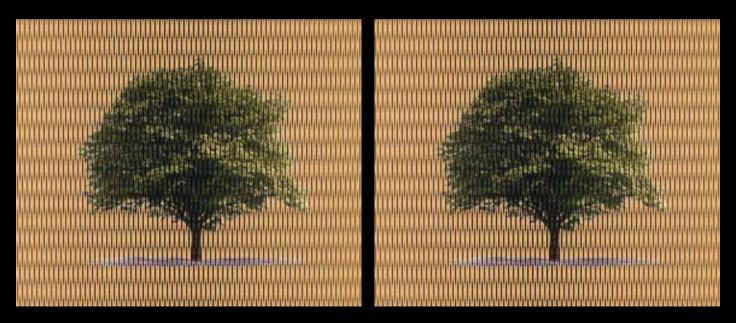

dukta® SONAR, mdf natural raw, printed with the design "Tree" (panel sector each ca. 70x60cm) Panel Size: outer dimension 250x125cm, usable area 230x120cm

Only the best quality wood-based panels are processed.