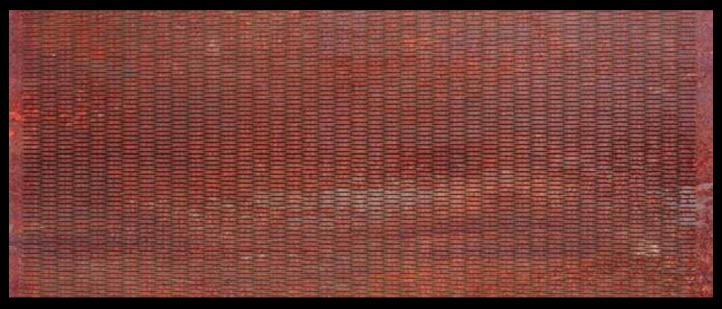

#### Design: Rusty Look

dukta® SONAR, mdf natural raw, printed with the design "Rusty Look" Panel Size: outer dimension 250x125cm, usable area 230x120cm