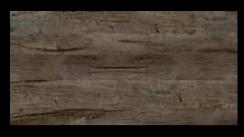

# Design: Reclaimed Lumber Brown

dukta® JANUS, 3-layer panel in spruce raw, printed with the design "Reclaimed Lumber Brown" Panel size: outer dimension 250x102cm, usable area 230x95cm