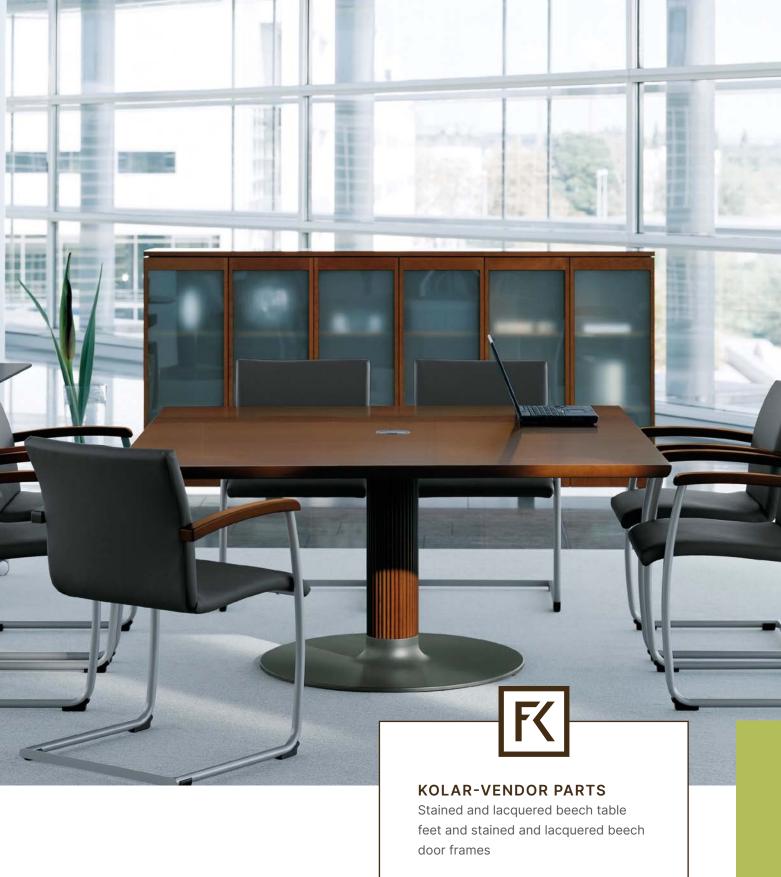

#### **KOLAR-VENDOR PARTS**

Solid wood table feet in oak or walnut, delivered ready for assembly, i.e. fixed to length, including drilling and lacquering

#### USE

Desks

#### **TRADE**

Office furniture manufacturers