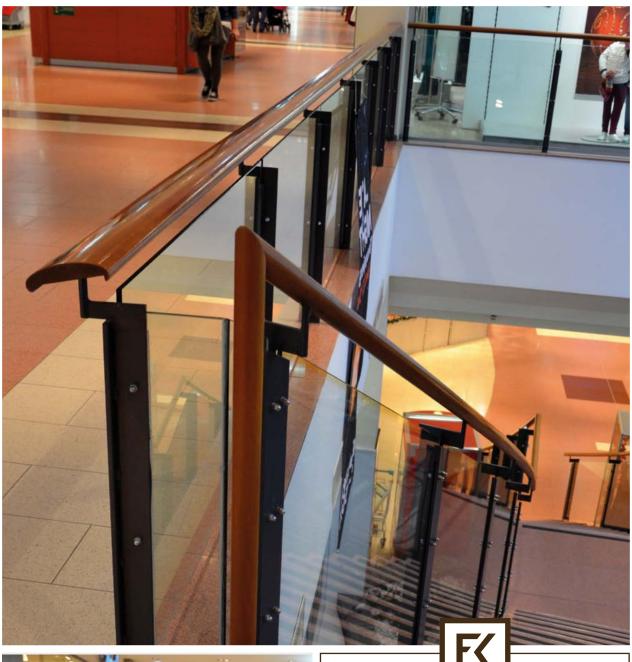

### **KOLAR-VENDOR PARTS**

Handrail painted in stained beech

### USE

Stairs and balustrade

## PROJECT LOCATION

Shopping Centre SC Seiersberg, Austria

**WELL-KNOWN FASHION LABELS** TRUST IN HIGH-QUALITY SUPPLIER PARTS.