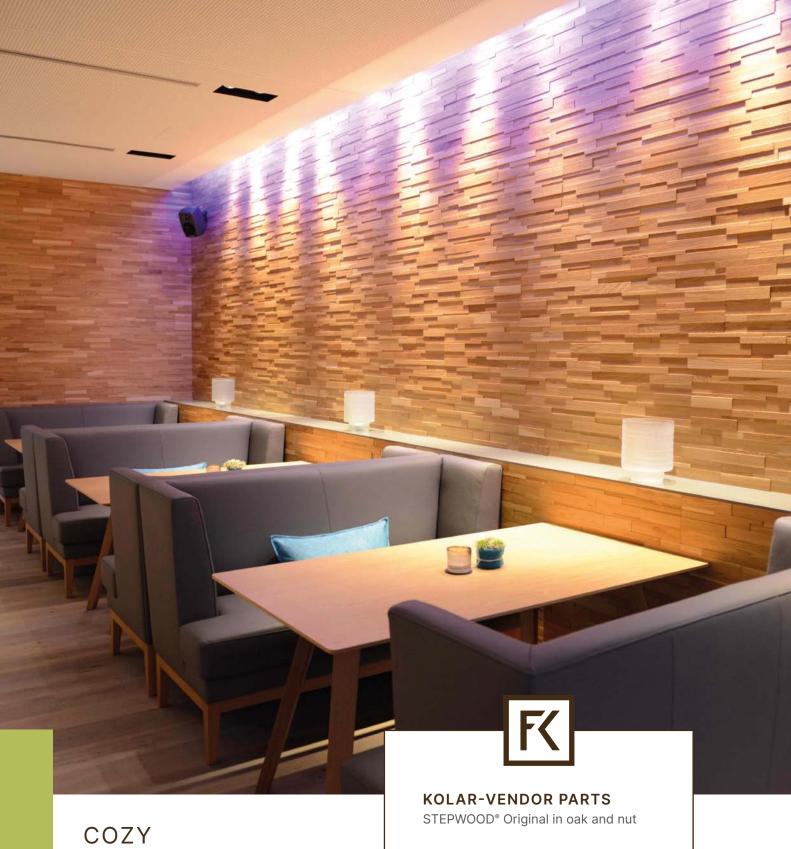

### USE

Wall cladding

### **PROJECT LOCATION**

Restaurant Cielo in Dula-Center in Dortmund, Germany

### **IMPLEMENTATION**

Dula-Werke Dustmann (D)