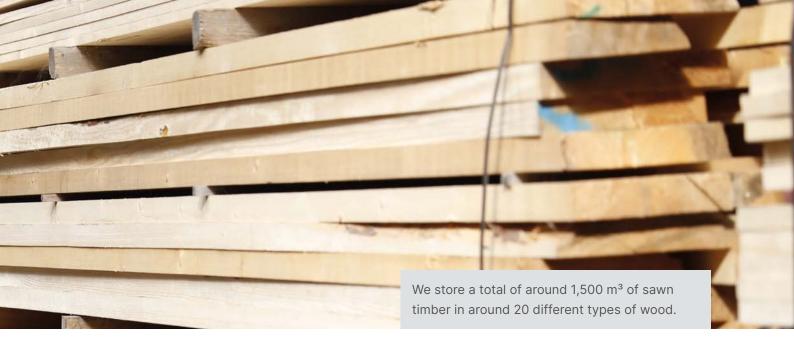

#### **Quality raw material**

Kolar only uses the best quality wood in its production and always sources sawn timber from sustainable forestry. We document our environmental awareness through PEFC and FSC® certification of our locations.

The constant supply of quality sawn timber is the basis for our work. Lumber is bought in board form. For constant further processing, the wood must have the optimum moisture content for interior construction. To do this, wood that is too damp is dried in our own drying chambers.

# KOLAR HAS A VAST STOCK. THE BEST QUALITY. ASH TO WALNUT.

An abundance of profiles and available types of wood. At our two operating locations, a total of approx. 800,000 m of panels and components are stored.