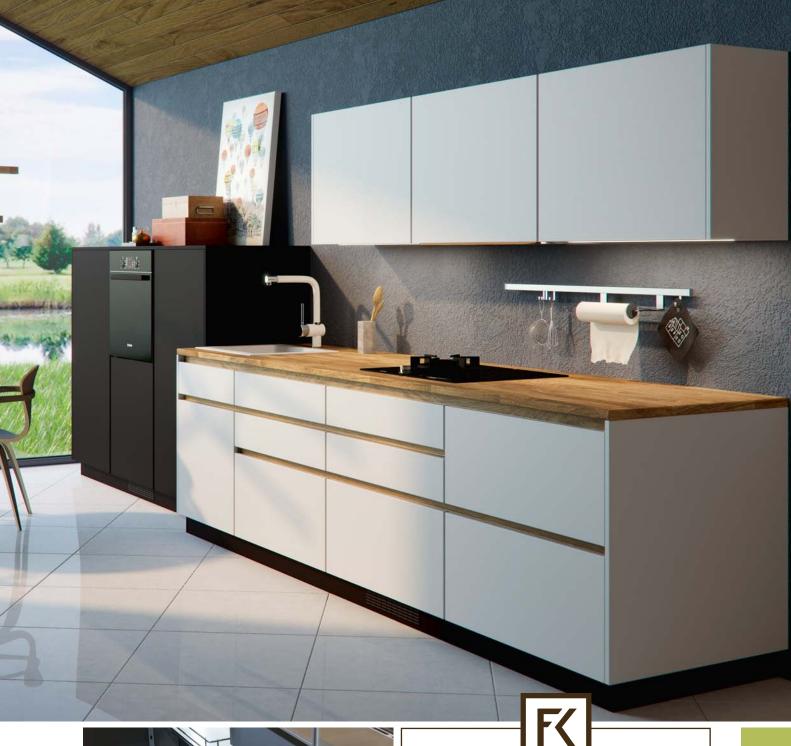

### **KOLAR-VENDOR PARTS**

Recessed grip C-profile in oak or walnut

### USE

Furniture parts and fronts

### TRADE

Kitchen manufacturers

SAFETY, GRIP AND HOLD WITH OUR SOLID WOOD HANDRAILS.

Fixed handrails with aluminum core, matching handrail arches and cover caps