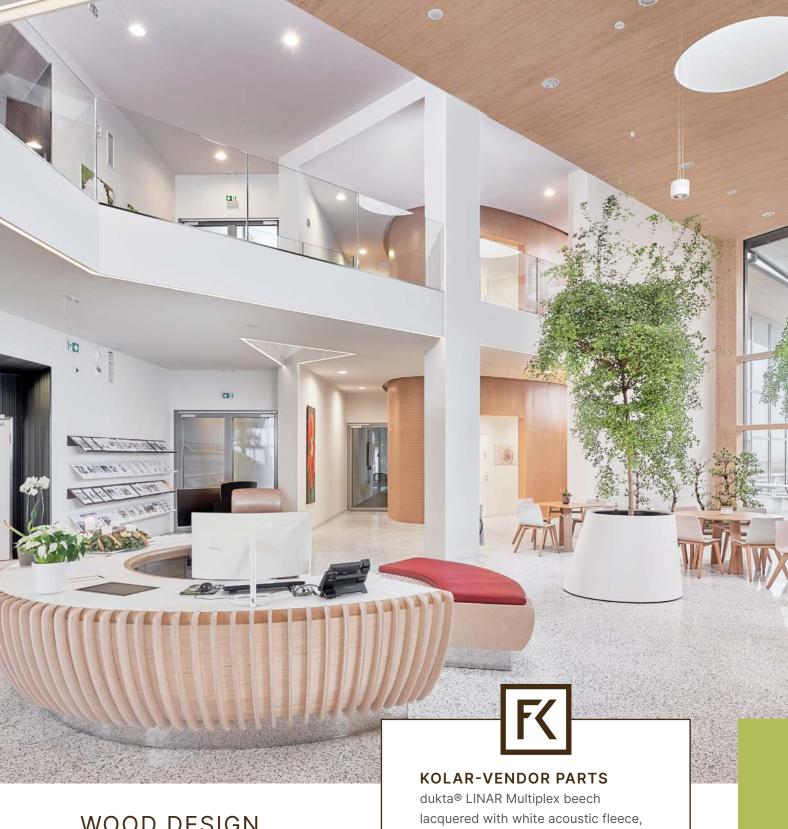

**NBBJ** Architects

WOOD DESIGN MATERIAL WITH ADDED VALUE FOR EYES AND EARS.

metal mounting moulding DU.ML40

#### USE

Wall cladding, pillar cladding

#### **PROJECT LOCATION**

Offices in Brunn am Gebirge, Austria

#### **IMPLEMENTATION**

Carpenters Patrick Herbst (A)

OPEN & BRIGHT.

WOOD DESIGN WITH ACOUSTIC ADDED VALUE. dukta® JANUS MDF lacquered