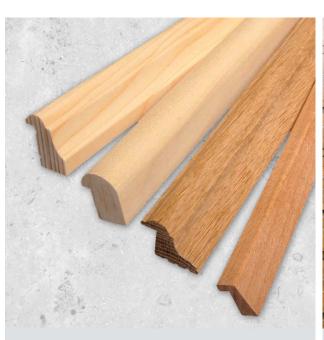

- HANDRAILS INCL. ACCESSORIES
- SOLID WOOD PANELS
- **■** FINISHED FRAMES
- WOOD AND VENTILATION GRILLES
- CARVING PANELS AND ORNAMENTS
- DESIGN PANELS STEPWOOD®
- DESIGN PANELS DUKTA®
- VENDOR PARTS MADE OF WOOD

Kolar handrails were developed for modern day and safety-conscious interior design. They offer you the highest quality combined with tremendous versatility as well as being easy and clean to process.

Our competence is the development and production of **vendor parts** from the natural material of wood. With our customers and partners, we share our expertise and accompany you in the implementation of product solutions.