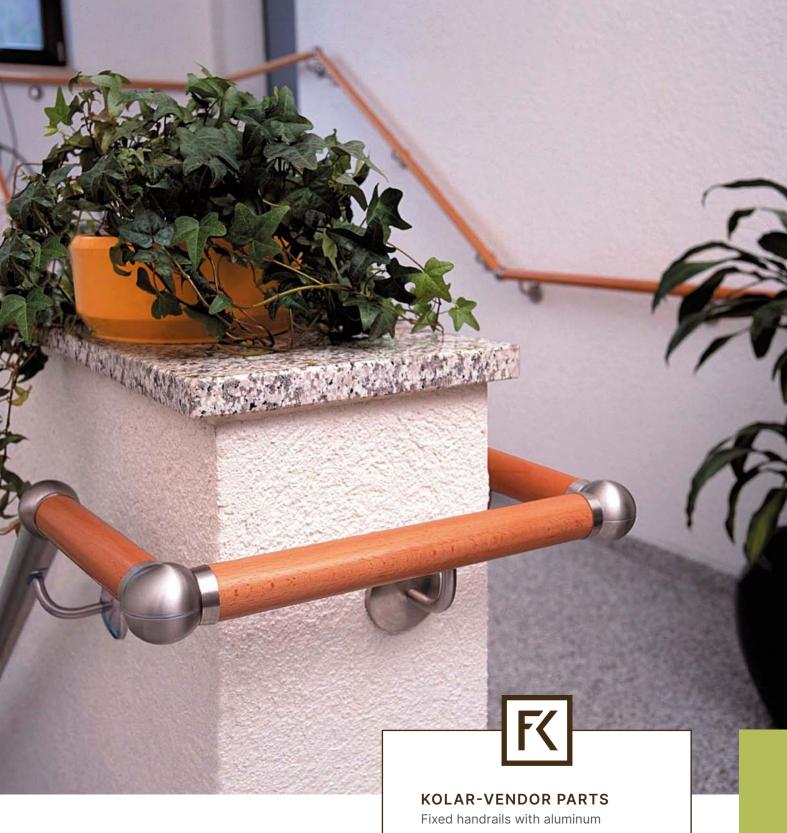

### TRADE

Kitchen manufacturers

SAFETY, GRIP AND HOLD WITH OUR SOLID WOOD HANDRAILS.

Fixed handrails with aluminum core, matching handrail arches and cover caps

### USE

Stairs and railings

### TRADE

Metal construction