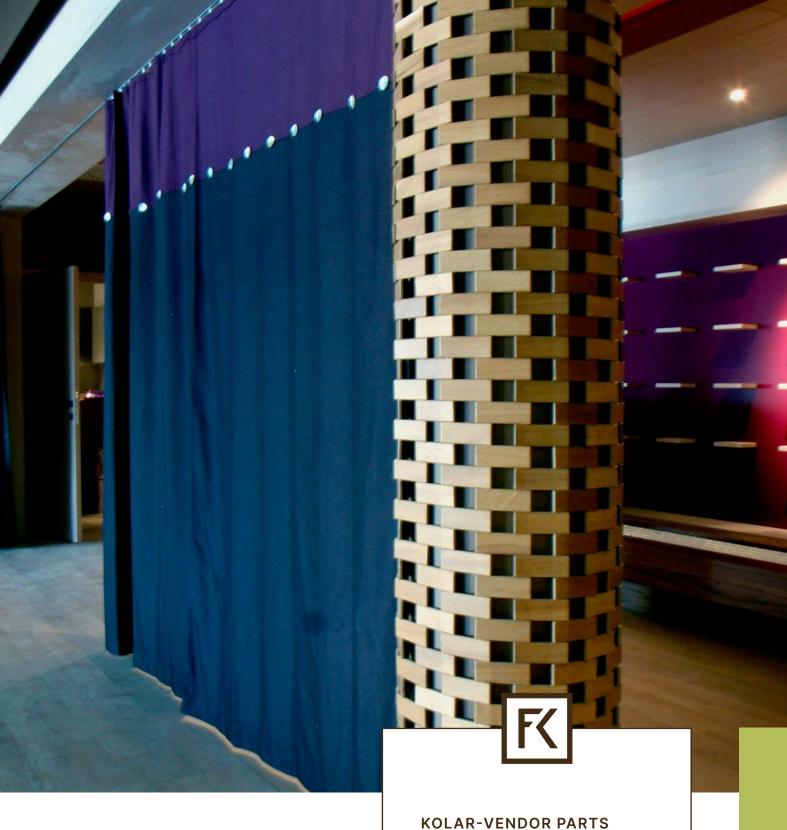

### **KOLAR-VENDOR PARTS**

Surface-treated wooden mouldings

### USE

Pillar cladding

### **PROJECT LOCATION**

Marks & Spencer, Prague, Czech Republic

CREATE
A FEEL-GOOD
ATMOSPHERE
WITH WOODEN
ELEMENTS
FROM KOLAR.

Dukta® PRINT FOLI (Lavender field in Individual print) and dukta® FOLI MDF natural and black