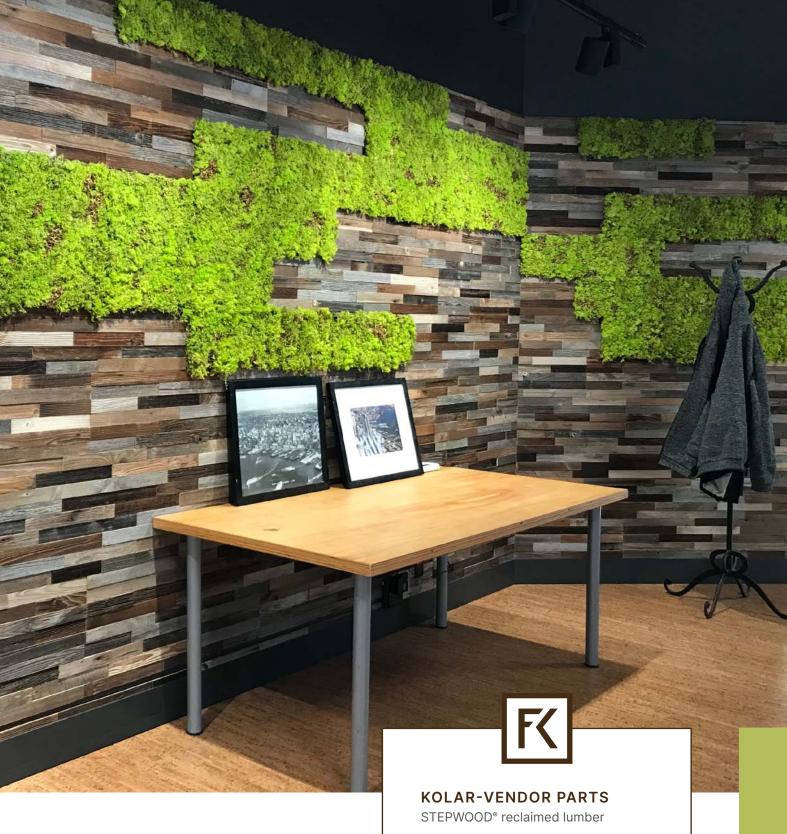

**NBBJ** Architects

WOOD DESIGN MATERIAL WITH ADDED VALUE FOR EYES AND EARS.

metal mounting moulding DU.ML40

#### USE

Wall cladding, pillar cladding

#### **PROJECT LOCATION**

Offices in Brunn am Gebirge, Austria

#### **IMPLEMENTATION**

Carpenters Patrick Herbst (A)

OPEN & BRIGHT.

WOOD DESIGN WITH ACOUSTIC ADDED VALUE. dukta® JANUS MDF lacquered