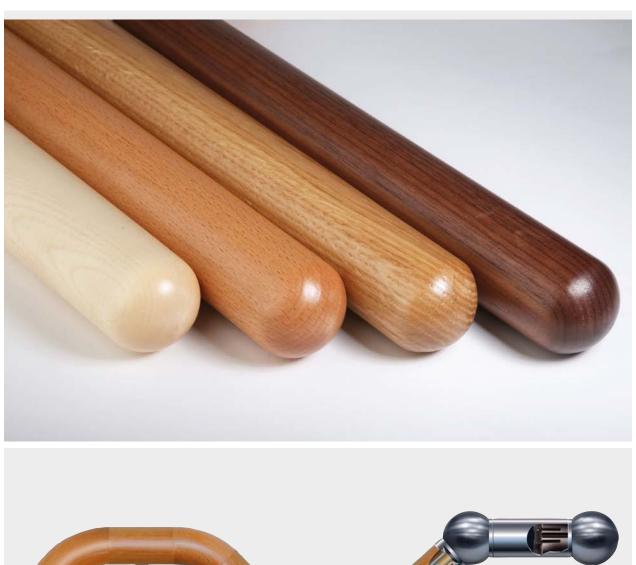

- HANDRAILS INCL. ACCESSORIES
- SOLID WOOD PANELS
- **■** FINISHED FRAMES
- WOOD AND VENTILATION GRILLES
- CARVING PANELS AND ORNAMENTS
- DESIGN PANELS STEPWOOD®
- DESIGN PANELS DUKTA®
- VENDOR PARTS MADE OF WOOD

Kolar handrails were developed for modern day and safety-conscious interior design. They offer you the highest quality combined with tremendous versatility as well as being easy and clean to process.

Our competence is the development and production of **vendor parts** from the natural material of wood. With our customers and partners, we share our expertise and accompany you in the implementation of product solutions.