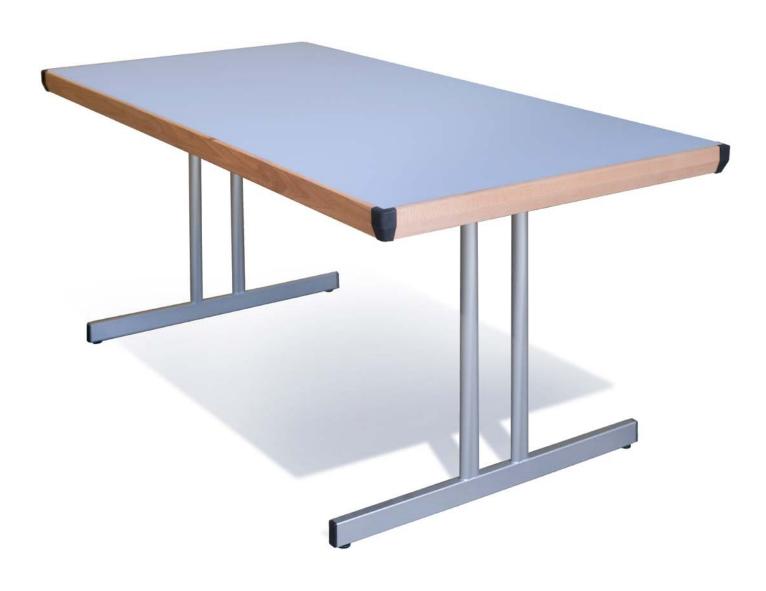

### **KOLAR-VENDOR PARTS**

Solid edging in beech special profile in fixed lengths

### USE

Folding tables

### **TRADE**

Furniture manufacturers