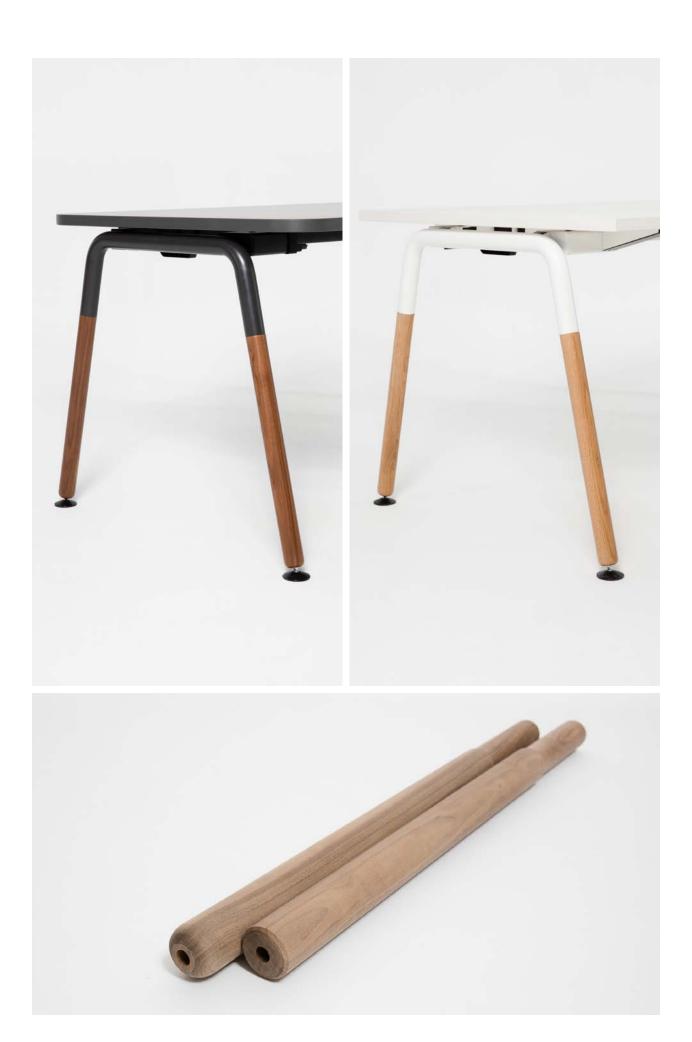

#### **KOLAR-VENDOR PARTS**

Solid wood table feet in oak or walnut, delivered ready for assembly, i.e. fixed to length, including drilling and lacquering

#### USE

Desks

#### **TRADE**

Office furniture manufacturers