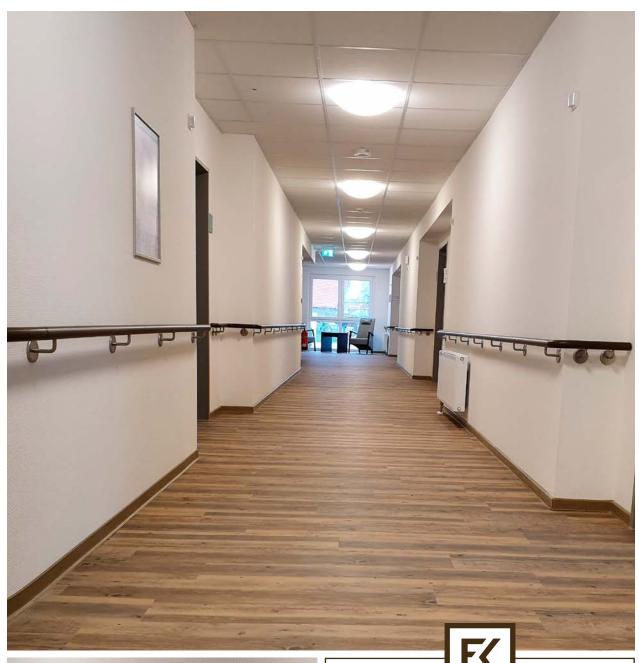

### **KOLAR-VENDOR PARTS**

Handrail stained and varnished beech, curved parts

### USE

Stairs and railings

## PROJECT LOCATION

Retirement home Hermaringen, Germany

WELL-BEING AND SAFETY IN YOUR HAND.

Beech handrail, bleached with special groove