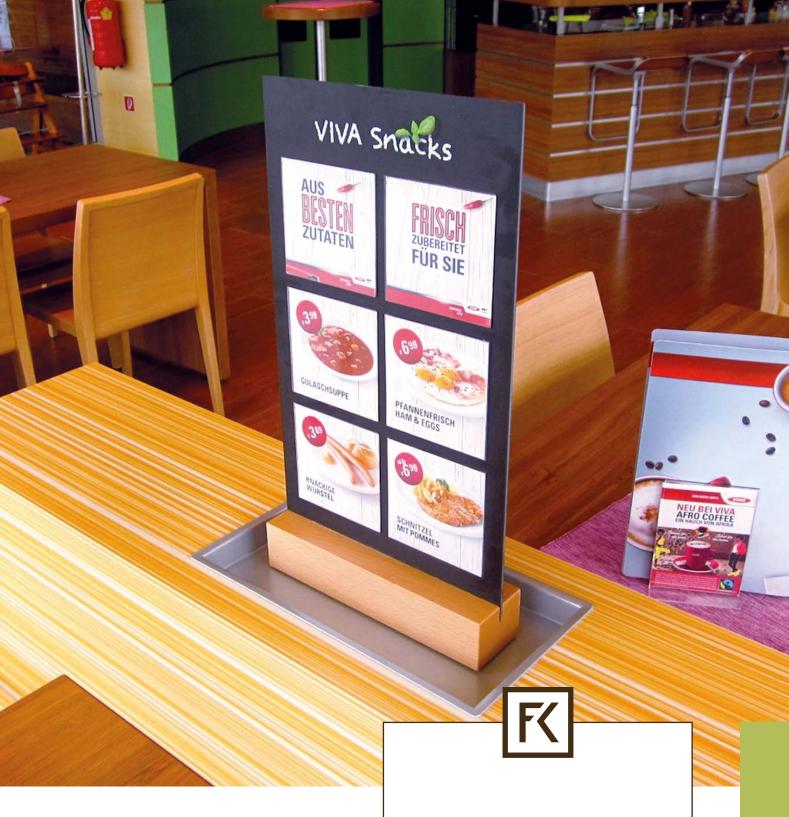

### **KOLAR-VENDOR PARTS**

Stand in beech, varnished on all sides

### **USE**

Display

### **PROJECT LOCATION**

International service stations