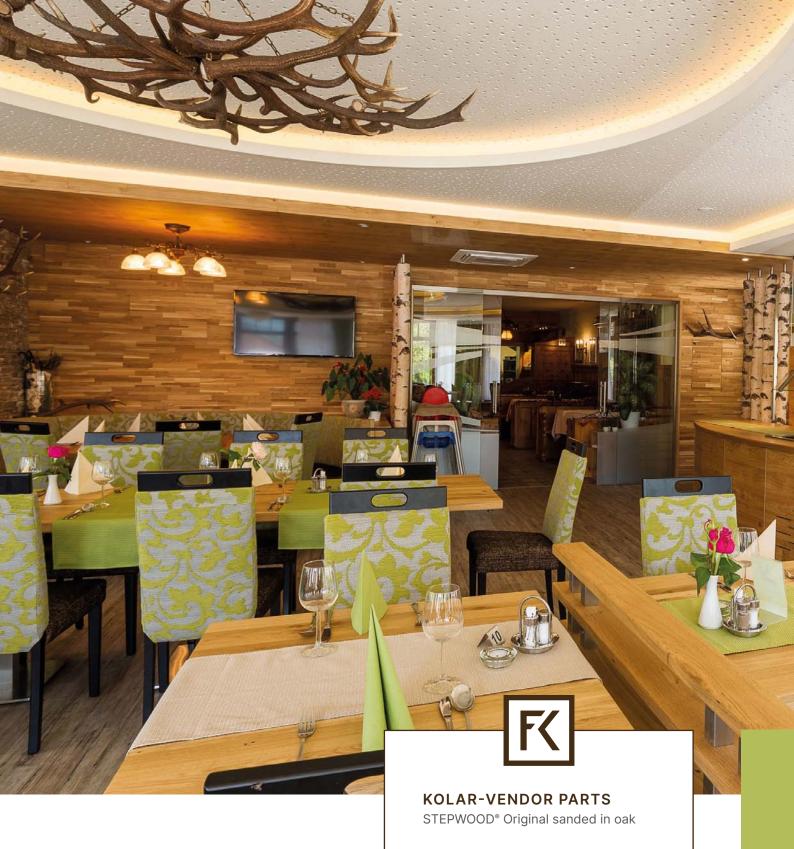

### USE

Wall cladding

### **PROJECT LOCATION**

Restaurant Cielo in Dula-Center in Dortmund, Germany

### **IMPLEMENTATION**

Dula-Werke Dustmann (D)