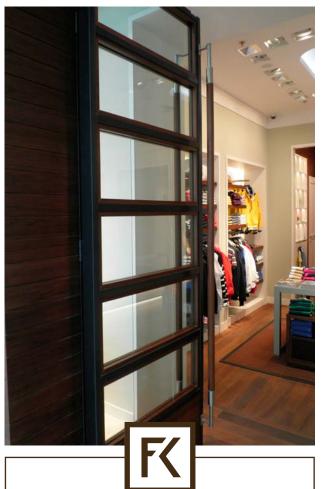

### **PROJECT LOCATION**

GANT fashion house, Prague, Czech Republic

### **KOLAR-VENDOR PARTS**

Surface-treated wooden mouldings

### USE

Pillar cladding

### **PROJECT LOCATION**

Marks & Spencer, Prague, Czech Republic

CREATE
A FEEL-GOOD
ATMOSPHERE
WITH WOODEN
ELEMENTS
FROM KOLAR.

Dukta® PRINT FOLI (Lavender field in Individual print) and dukta® FOLI MDF natural and black