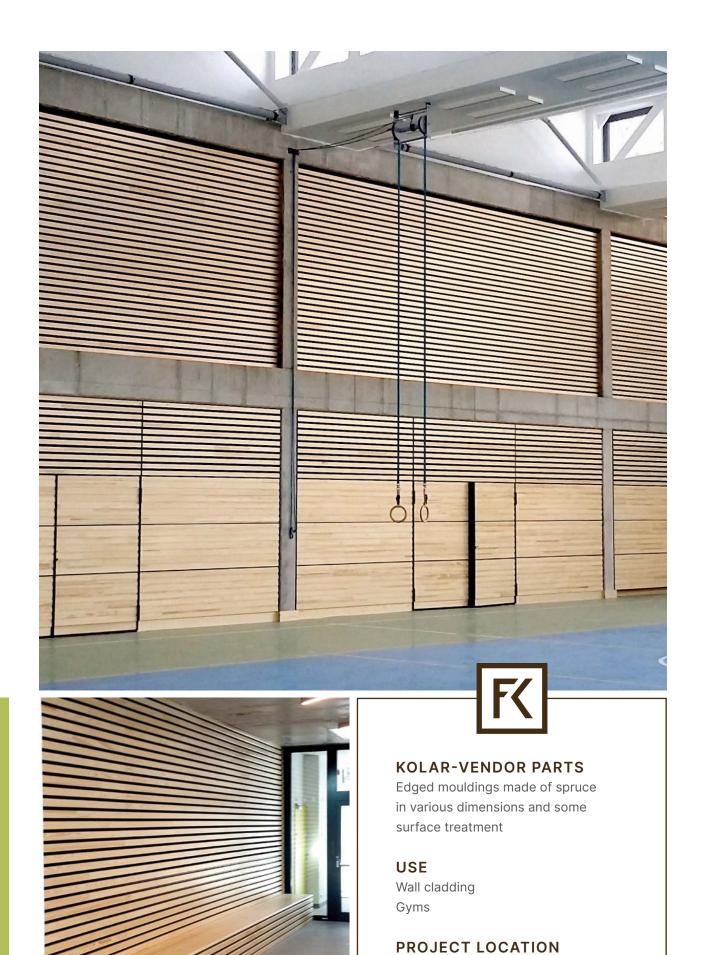

### **TRADE**

Furniture manufacturers

FOR SPORTS HALLS AND CLOAKROOMS - RODS IN 5 METERS LENGTH.

Wooden slats lacquered in oak

### USE

Benches in swimming pools

### **TRADE**

Metal Construction

FURNITURE WITH ROUGH EDGES.