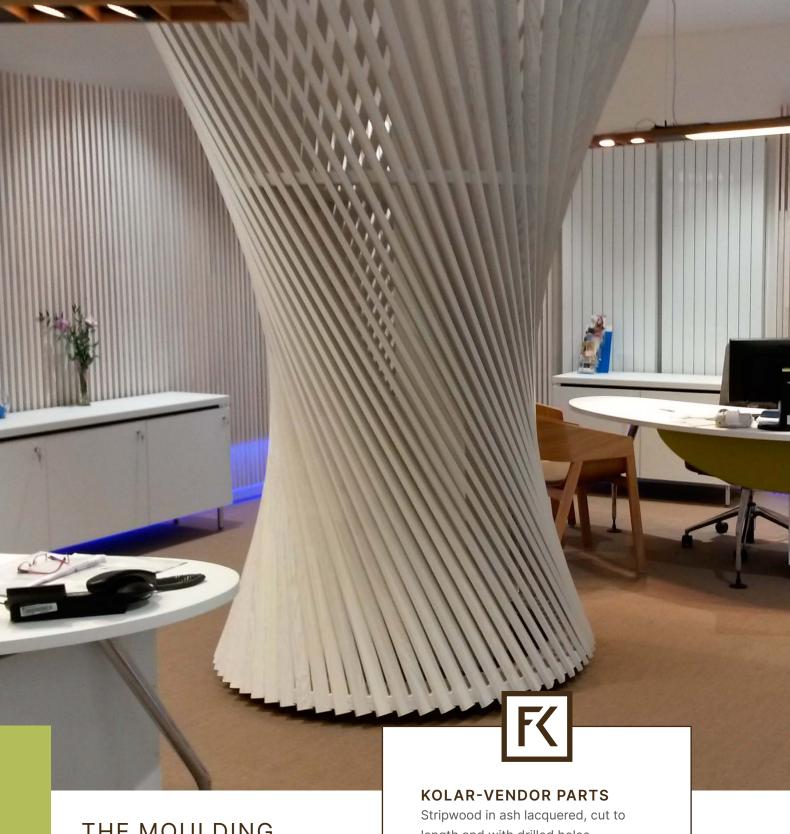

### **PLANNING**

Hunziker Schreinerei AG, CH

LUXURIOUS LIVING WITH FUNCTIONAL WOODEN ELEMENTS.

THE MOULDING AS DESIGN ELEMENT.

length and with drilled holes

### USE

Wall cladding, pillar cladding

### **PROJECT LOCATION**

Bank branch, Czech Republic

### **PLANNING**

IO studio s.r.o.

Stripwood in spruce, stained and lacquered