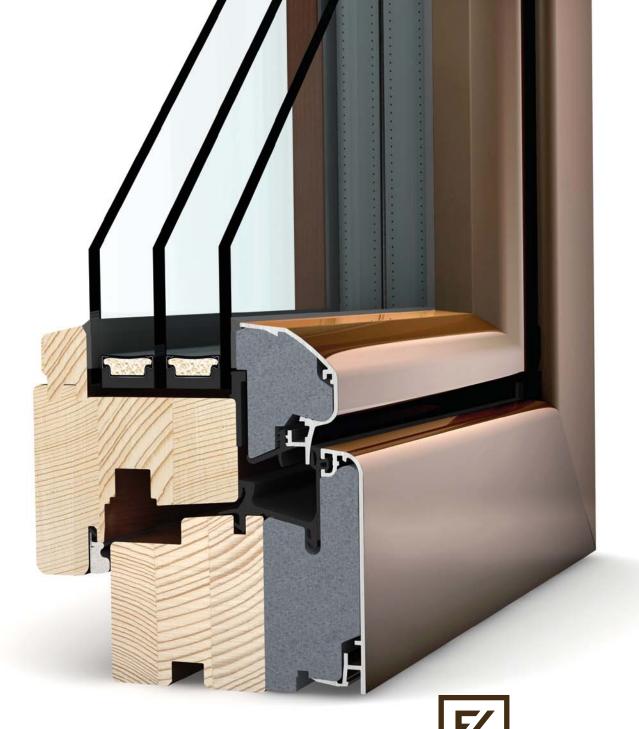

#### **KOLAR-VENDOR PARTS**

Wood profiles in different types of wood for aluminum / wood combinations

#### TRADE

Metal Construction

WE HAVE A CLEAR VIEW OF SPECIAL PROFILES AND FRAMES.

#### **KOLAR-VENDOR PARTS**

Profile and window bar mouldings in spruce or larch raw and cover mouldings in a veneered design

#### **TRADE**

Window manufacturers

AN EXCLUSIVE INTERIOR ON THE ROAD.

Oiled wood and wood / acrylic grilles in Bossé