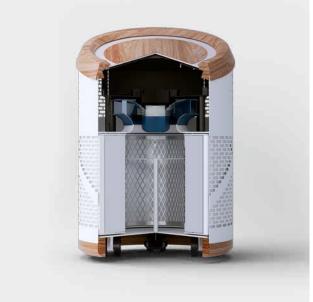

## WOOD IS NATURALLY ANTIBACTERIAL.

#### **KOLAR-VENDOR PARTS**

Wooden rings and lids in oak

#### USE

Air purifier

#### **TRADE**

Electrical appliance manufacturer

WOOD ACCENTS ENLIVEN LIVING AND OFFICE SPACES.

A FAMILIAR
AND NATURAL
ENVIRONMENT FOR
OUR CHILDREN.

Edged mouldings, rebated mouldings and square mouldings in raw design