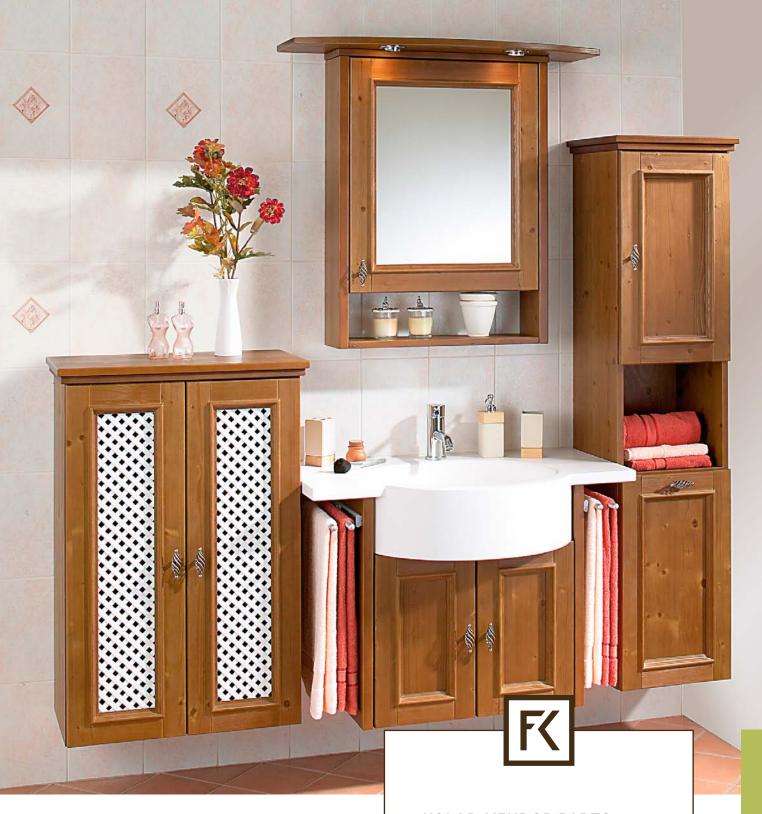

# KOLAR HAS A VAST STOCK. THE BEST QUALITY. ASH TO WALNUT.

An abundance of profiles and available types of wood. At our two operating locations, a total of approx. 800,000 m of panels and components are stored.

Design panels from the brands STEPWOOD® and dukta®: With these wooden materials, we offer solutions for added acoustic value for the eyes and ears. In different types of wood, designs and appearances.

- HANDRAILS INCL. ACCESSORIES
- SOLID WOOD PANELS
- **■** FINISHED FRAMES
- WOOD AND VENTILATION GRILLES
- CARVING PANELS AND ORNAMENTS
- DESIGN PANELS STEPWOOD®
- DESIGN PANELS DUKTA®
- VENDOR PARTS MADE OF WOOD