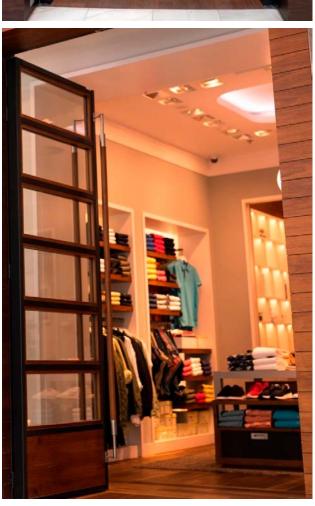

### **PROJECT LOCATION**

GANT fashion house, Prague, Czech Republic

### **KOLAR-VENDOR PARTS**

Surface-treated wooden mouldings

### USE

Pillar cladding

### **PROJECT LOCATION**

Marks & Spencer, Prague, Czech Republic

CREATE
A FEEL-GOOD
ATMOSPHERE
WITH WOODEN
ELEMENTS
FROM KOLAR.

Dukta® PRINT FOLI (Lavender field in Individual print) and dukta® FOLI MDF natural and black