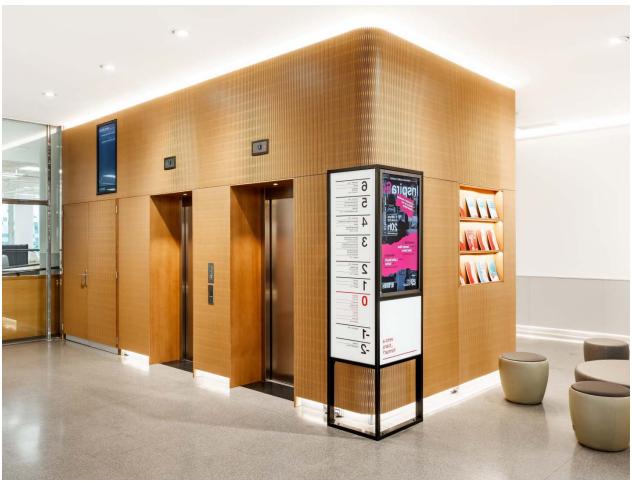

**NBBJ** Architects

WOOD DESIGN MATERIAL WITH ADDED VALUE FOR EYES AND EARS.

metal mounting moulding DU.ML40

#### USE

Wall cladding, pillar cladding

#### **PROJECT LOCATION**

Offices in Brunn am Gebirge, Austria

#### **IMPLEMENTATION**

Carpenters Patrick Herbst (A)

OPEN & BRIGHT.

WOOD DESIGN WITH ACOUSTIC ADDED VALUE. dukta® JANUS MDF lacquered