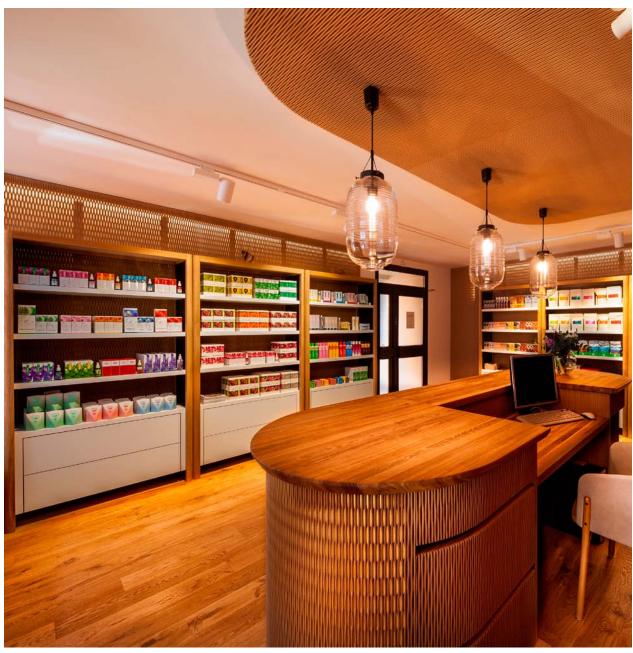

### **PROJECT LOCATION**

Marks & Spencer, Prague, Czech Republic

CREATE
A FEEL-GOOD
ATMOSPHERE
WITH WOODEN
ELEMENTS
FROM KOLAR.

Dukta® PRINT FOLI (Lavender field in Individual print) and dukta® FOLI MDF natural and black

### USE

Wall cladding, sales desk cladding, partitions and table legs

### PROJECT LOCATION

Cheb, Czech Republic

TOP INTERIORS
AT INTERNATIONAL
HOTEL CHAINS.