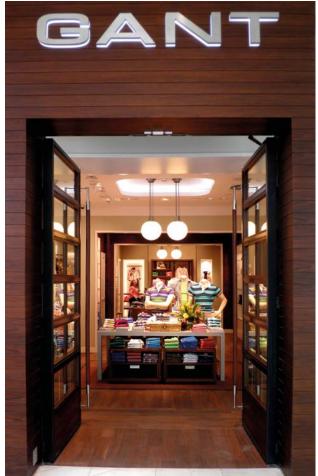

### **KOLAR-VENDOR PARTS**

Round rods painted in walnut

### USE

Outside doors

### **PROJECT LOCATION**

GANT fashion house, Prague, Czech Republic