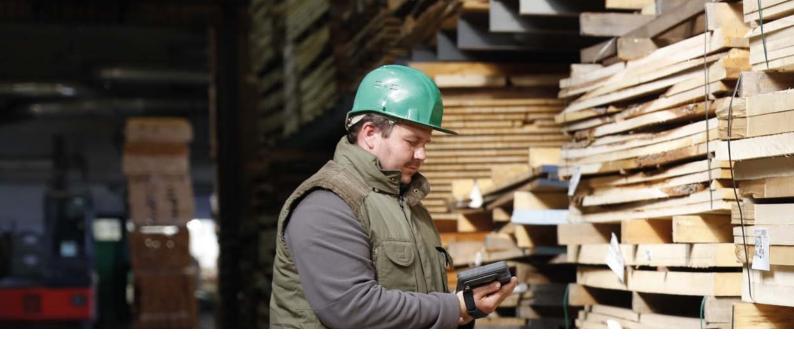

#### **Quality raw material**

Kolar only uses the best quality wood in its production and always sources sawn timber from sustainable forestry. We document our environmental awareness through PEFC and FSC® certification of our locations.

The constant supply of quality sawn timber is the basis for our work. Lumber is bought in board form. For constant further processing, the wood must have the optimum moisture content for interior construction. To do this, wood that is too damp is dried in our own drying chambers.

A constant measurement and verification ensures constant moisture content.

In favour of a higher material yield, we like to use more manpower. This allows us to deal with resources as sparingly as possible. When manufacturing, shorter pieces of wood are used and thanks to finger-jointing, a far higher proportion of this valuable material is processed. Wood obliges us to think and act sustainably.