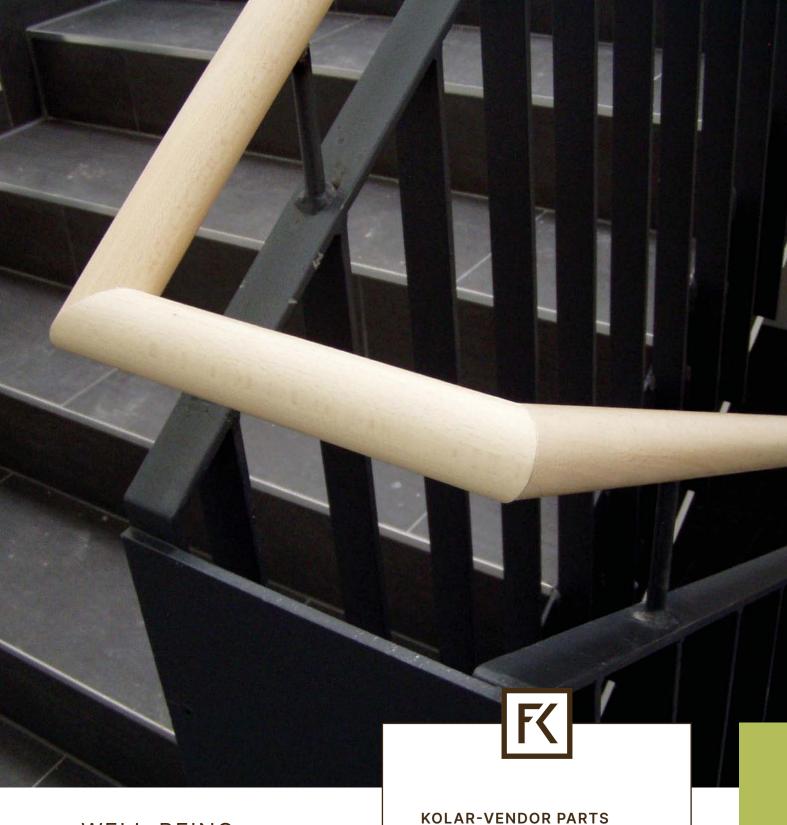

### TRADE

Kitchen manufacturers

SAFETY, GRIP AND HOLD WITH OUR SOLID WOOD HANDRAILS.

Fixed handrails with aluminum core, matching handrail arches and cover caps

### USE

Stairs and railings

### TRADE

Metal construction