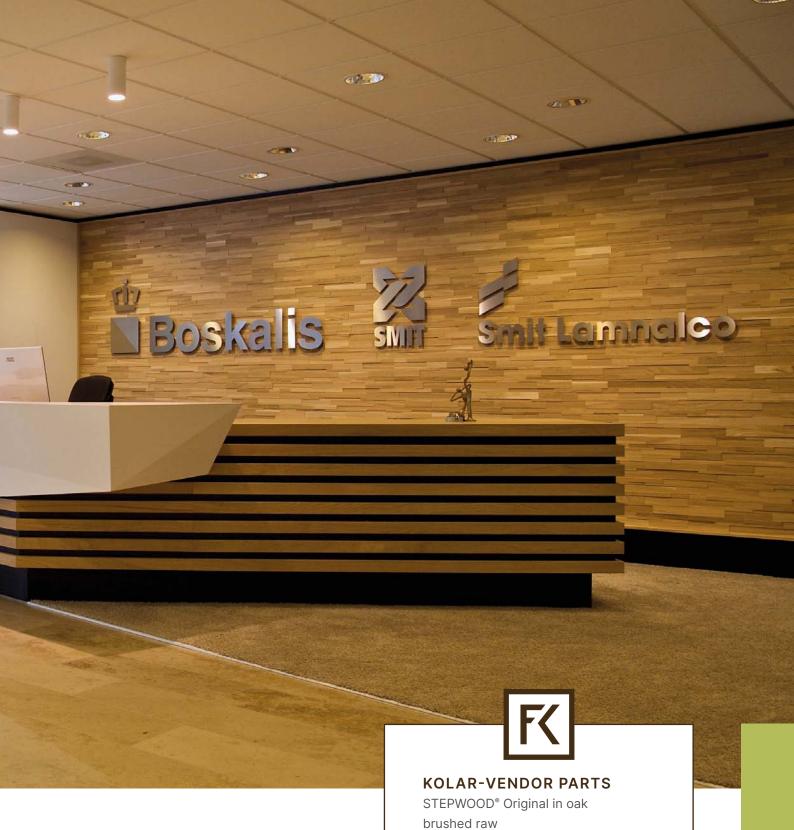

### USE

Wall cladding

### **PROJECT LOCATION**

Offices of Boskalis, Rotterdam, Netherlands

### **IMPLEMENTATION**

Van Eijk Meubel-Interieurbouw (NL)

ELEGANCE.