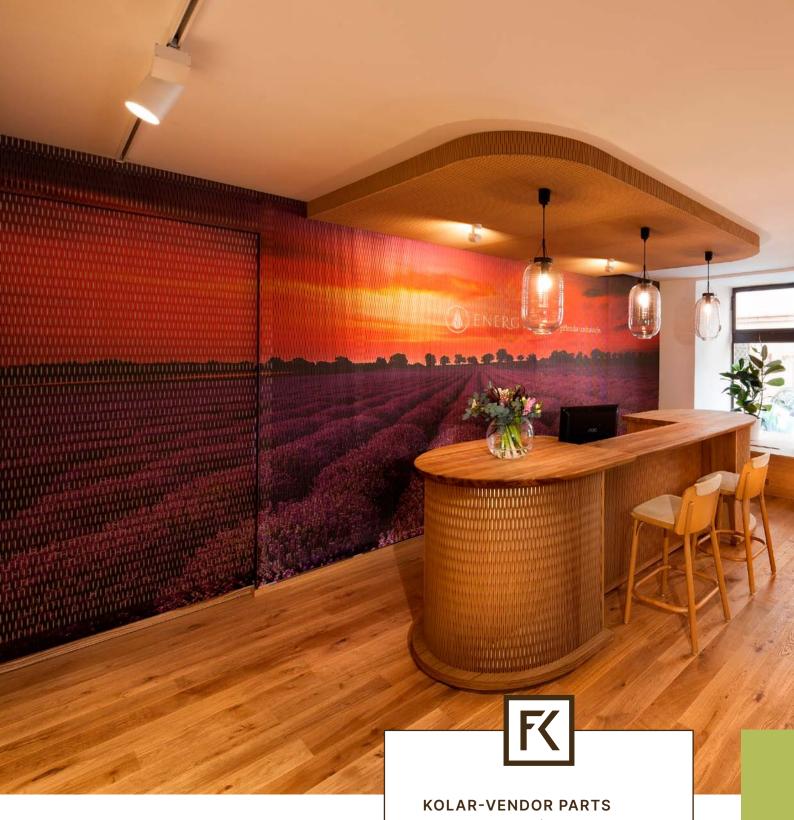

### **PROJECT LOCATION**

Marks & Spencer, Prague, Czech Republic

CREATE
A FEEL-GOOD
ATMOSPHERE
WITH WOODEN
ELEMENTS
FROM KOLAR.

Dukta® PRINT FOLI (Lavender field in Individual print) and dukta® FOLI MDF natural and black

### USE

Wall cladding, sales desk cladding, partitions and table legs

### PROJECT LOCATION

Cheb, Czech Republic

TOP INTERIORS
AT INTERNATIONAL
HOTEL CHAINS.