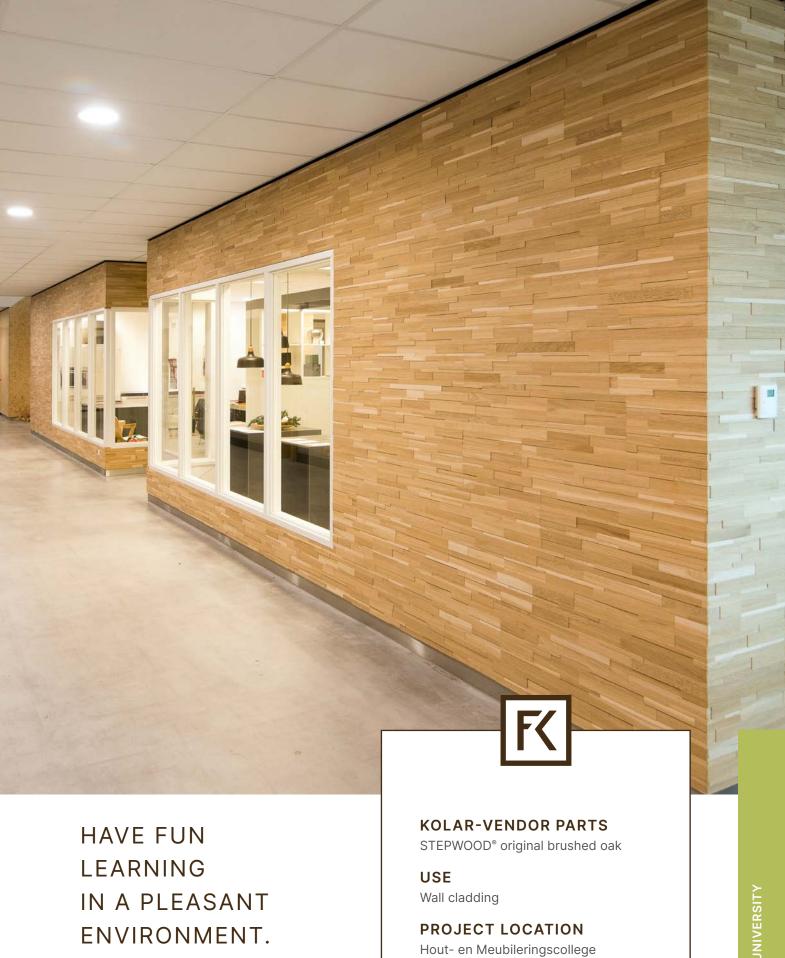

## WOOD IS NATURALLY ANTIBACTERIAL.

#### **KOLAR-VENDOR PARTS**

Wooden rings and lids in oak

#### USE

Air purifier

#### **TRADE**

Electrical appliance manufacturer

WOOD ACCENTS ENLIVEN LIVING AND OFFICE SPACES.

A FAMILIAR
AND NATURAL
ENVIRONMENT FOR
OUR CHILDREN.

Edged mouldings, rebated mouldings and square mouldings in raw design

### **USE**

Furniture for Kindergartens

### **TRADE**

Furniture manufacturers

FOR SPORTS HALLS AND CLOAKROOMS - RODS IN 5 METERS LENGTH.

Wooden slats lacquered in oak